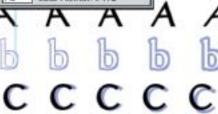

Measure in Inches

Measure in Points

**Guides Suite** 

Associate Master Spread

**Extend Overflowed Text Flow** 

Move Selection to Master Spread

**Fix Wrapping Relationships** 

Creator gives you more ways to customize text than any other program You can adjust the thickness of the bold, control the slant of italics, select separate colors for outline and fill, and modify the offset and attributes of the shadow independent of the text.