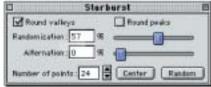

or custom menu item.

Starburst and Polygon Tools Creator lets you create starbursts and polygons of up to 99 points or corners. You can use them as containers and edit their shapes using the reshaping tool. And with starbursts, you can randomize or alternate points and round the shape of the points or valleys.